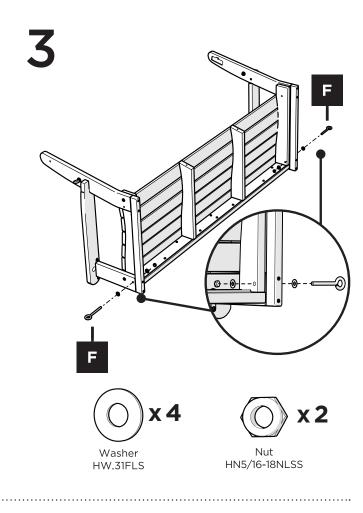

## Did you know?

POLYWOOD was the original outdoor furniture made from recycled materials.

Learn more about our story: genuinePOLYWOOD.com

Duplicate other side

Do not tighten until after step 5

Seat should measure about 18" from floor