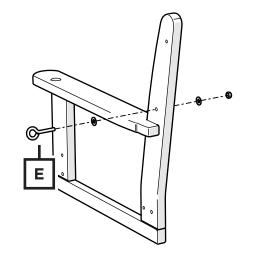

## Did you know?

POLYWOOD was the original outdoor furniture made from recycled materials.

Learn more about our story: genuinePOLYWOOD.com

Duplicate other side

Do not tighten until after step 5

Seat should measure about 18" from floor