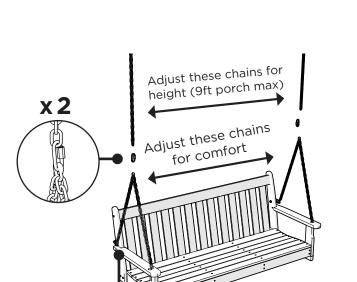

## Did you know?

POLYWOOD was the original outdoor furniture made from recycled materials.

Learn more about our story: genuinePOLYWOOD.com

Duplicate other side

Do not tighten until after step 5

Seat should measure about 18" from floor

Hanging mounts should be about 65" **apart.** 

6

**x4**