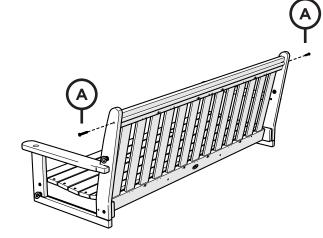

## Did you know?

POLYWOOD was the original outdoor furniture made from recycled materials.

Learn more about our story: genuinePOLYWOOD.com

Duplicate other side

Do not tighten until after step 5

Seat should measure about 18" from floor