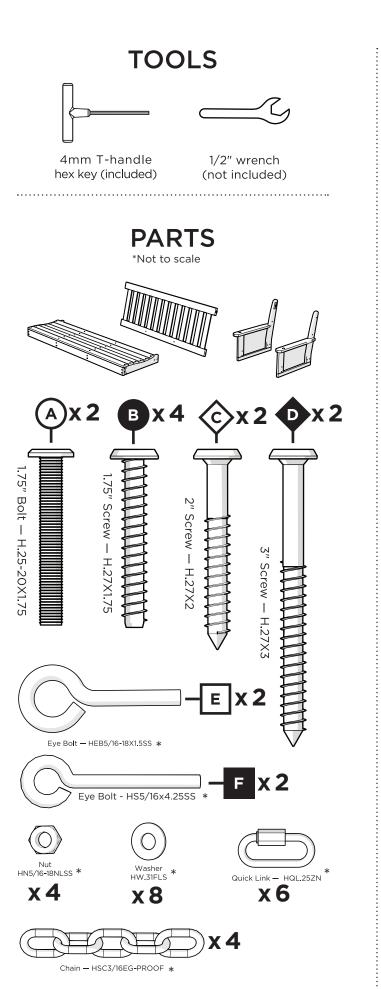

ved ones to enjoy for many years to come!



### Reach Out

Let us know how we're doing: hello@polywoodoutdoor.com (833) 665-6300



# Stay Connected

Be the first to hear about new products, giveaways, and more by signing up for our email list: polywoodoutdoor.com/subscribe



Watch & Learn

For assembly tips and videos visit: polywoodoutdoor.com/assembly

### Share your space

We love to see where our furniture ends up — snap a pic and tag it on Instagram or Facebook for your chance to be featured on our social channels!

#polywood #rethinkoutdoor



facebook.com/polywoodoutdoor



@POLYWOOD



pinterest.com/polywood



youtube.com/polywood







## Did you know?

POLYWOOD was the original outdoor furniture made from recycled materials.

Learn more about our story: genuinePOLYWOOD.com







Duplicate other side









Do not tighten until after step 5





Seat should measure about 18" from floor

Hanging mounts should be about 65" **apart.** 

6

**x4**