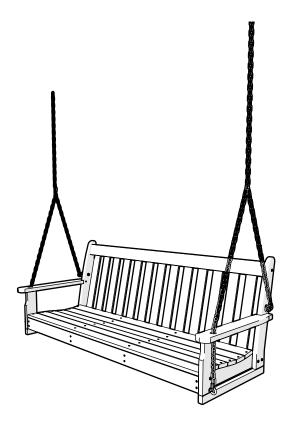

GNS60 Vineyard 60" Porch Swing

Thank you for choosing POLYWOOD!

We hope our furniture helps create a gathering place for you and your loved ones to enjoy for many years to come!

## Did you know?

POLYWOOD was the original outdoor furniture made from recycled materials.

Learn more about our story: genuinePOLYWOOD.com

Duplicate other side

Do not tighten until after step 5

Seat should measure about 18" from floor

Hanging mounts should be about 65" **apart.** 

6

**x4**