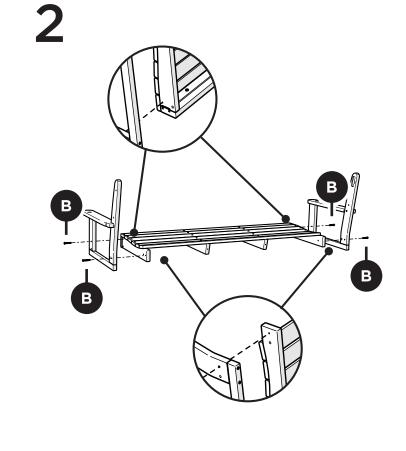

## Did you know?

POLYWOOD was the original outdoor furniture made from recycled materials.

Learn more about our story: genuinePOLYWOOD.com

Duplicate other side

Do not tighten until after step 5

Seat should measure about 18" from floor