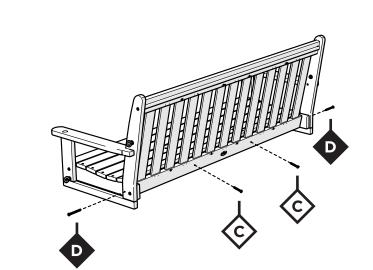

## Did you know?

POLYWOOD was the original outdoor furniture made from recycled materials.

Learn more about our story: genuinePOLYWOOD.com

Duplicate other side

Do not tighten until after step 5

Seat should measure about 18" from floor

Hanging mounts should be about 65" **apart.** 

6

**x4**